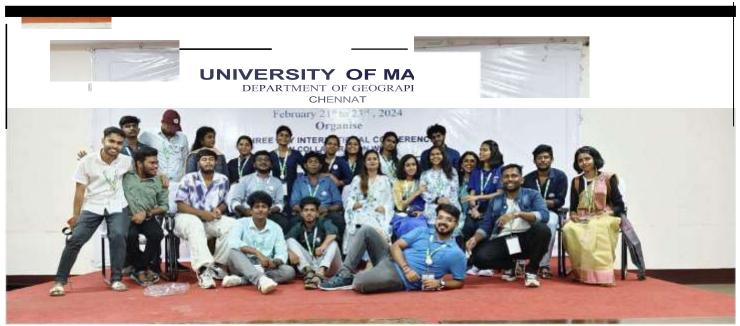

### YOUTH EMPOWERMENT FOR EPIDEMIC AND NATURAL DISASTER

#### **MANAGEMENT**

POSTER PRESENTATIONSESSION - DAY 3

K. Harald Drager, President - TIMES, Norway Inspecting Poster Presentation on Day 3-23/02/2024

Guest Inspecting – Poster Presentation Demonstrated by M.Tech and M.Sc. Students  ${\rm On~Day~3-23/02/2024}$ 

# YOUTH EMPOWERMENT FOR EPIDEMIC AND NATURAL DISASTER MANAGEMENT

POSTER PRESENTATIONSESSION - DAY 3

Guest Inspecting – Poster Presentation Demonstrated by M.Tech and M.Sc. Students On Day 3-23/02/2024

Students Exhibiting their Research Work on Day 3-23/02/2024