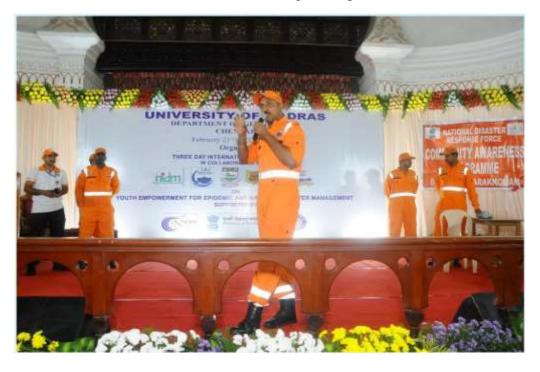

# YOUTH EMPOWERMENT FOR EPIDEMIC AND NATURAL DISASTER MANAGEMENT

NDRF Person training Participants

On