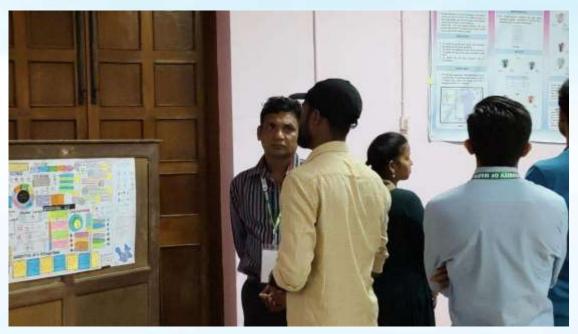

#### **MANAGEMENT**

POSTER PRESENTATIONSESSION - DAY 3

K. Harald Drager, President - TIMES, Norway Inspecting Poster Presentation on Day 3-23/02/2024

Guest Inspecting – Poster Presentation Demonstrated by M.Tech and M.Sc. Students  ${\rm On~Day~3-23/02/2024}$ 

# YOUTH EMPOWERMENT FOR EPIDEMIC AND NATURAL DISASTER MANAGEMENT

POSTER PRESENTATIONSESSION - DAY 3

Guest Inspecting – Poster Presentation Demonstrated by M.Tech and M.Sc. Students On Day 3-23/02/2024

Students Exhibiting their Research Work on Day 3-23/02/2024