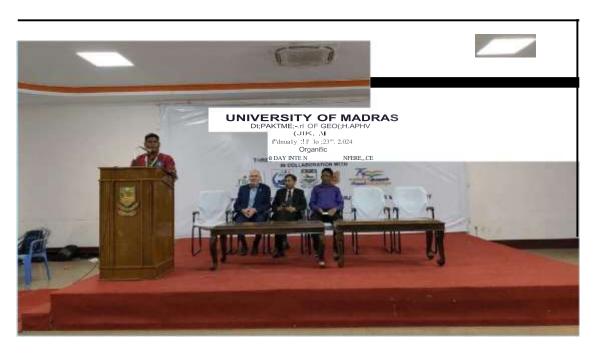

# YOUTH EMPOWERMENT FOR EPIDEMIC AND NATURAL DISASTER MANAGEMENT

**Closing Session of Inauguration Programme** 

### YOUTH EMPOWERMENT FOR EPIDEMIC AND NATURAL DISASTER

### MANAGEMENT

Inauguration Programme, on Day 1 (21/02/2024)

Lighting of Lamp by Thiru Anbil Mahes Poyamozhi, Honorable Minister for School Education

On