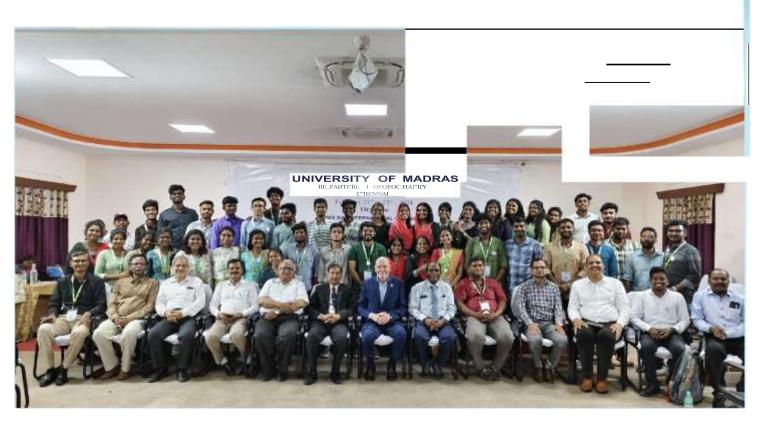

# YOUTH EMPOWERMENT FOR EPIDEMIC AND NATURAL DISASTER MANAGEMENT

**Closing Session of Inauguration Programme** 

### YOUTH EMPOWERMENT FOR EPIDEMIC AND NATURAL DISASTER

### MANAGEMENT

Inauguration Programme, on Day 1 (21/02/2024)

Lighting of Lamp by Thiru Anbil Mahes Poyamozhi, Honorable Minister for School Education

On