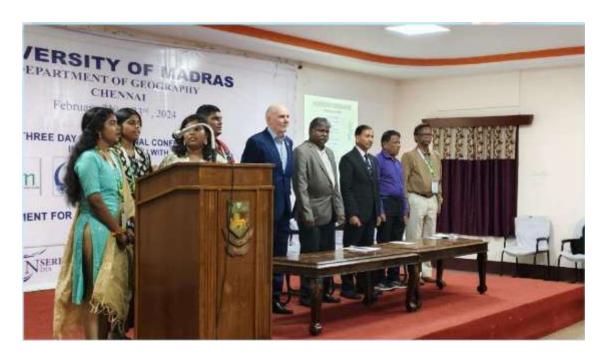

# YOUTH EMPOWERMENT FOR EPIDEMIC AND NATURAL DISASTER MANAGEMENT

**Closing Session of Inauguration Programme** 

### YOUTH EMPOWERMENT FOR EPIDEMIC AND NATURAL DISASTER

### MANAGEMENT

Inauguration Programme, on Day 1 (21/02/2024)

Lighting of Lamp by Thiru Anbil Mahes Poyamozhi, Honorable Minister for School Education

On