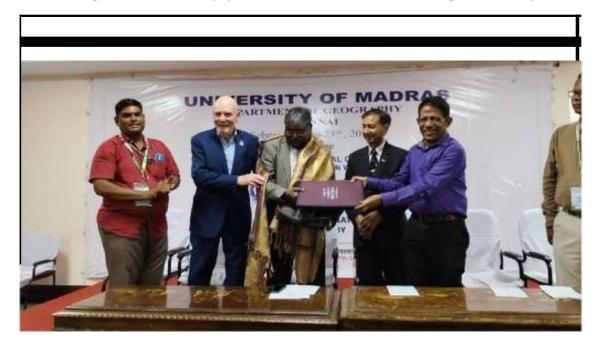

#### MANAGEMENT

Facilitating Honorable Minister Anbil Mahes Poyamozhi, Minister of School Education, TN Gov

Release of Book by Honorable Minister Anbil Mahes Poyamozhi, Minister of School Education, Tamil Nadu Government.