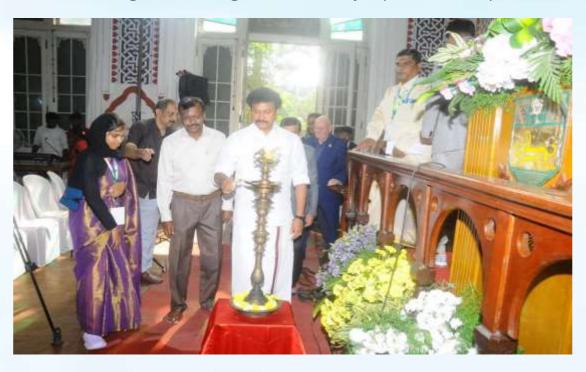

### YOUTH EMPOWERMENT FOR EPIDEMIC AND NATURAL DISASTER

### MANAGEMENT

Inauguration Programme, on Day 1 (21/02/2024)

Lighting of Lamp by Thiru Anbil Mahes Poyamozhi, Honorable Minister for School Education

On