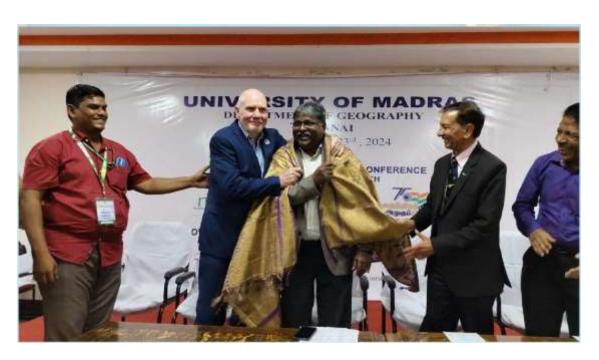

# YOUTH EMPOWERMENT FOR EPIDEMIC AND NATURAL DISASTER MANAGEMENT

Facilitation of **K. Harald Drager**, President – TIEMS, Norway

Facilitation of Guest of Honor by Prof. M.Sakthivel, Dept. of Geography, UNOM

# YOUTH EMPOWERMENT FOR EPIDEMIC AND NATURAL DISASTER MANAGEMENT

Facilitation of Guest of Honor by Prof. M.Sakthivel, Dept. of Geography, UNOM

Facilitation of Guest of Honor

On