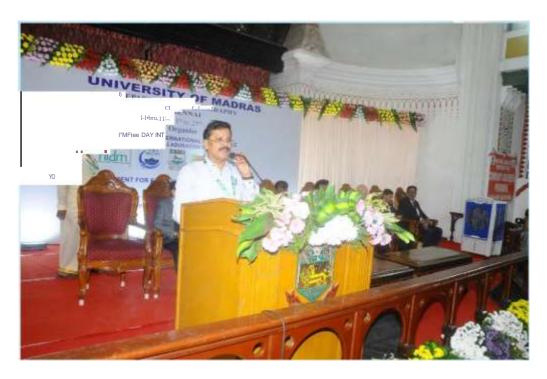

#### MANAGEMENT

Lighting Lamp by Prof. (Dr.) S. Surya Prakash, Vice Chancellor, National Law Institute University, Bhopal Dr. Chandra Sekar, Vice Chancellor, Manonmaniam Sundaranar University, TN

### MANAGEMENT

Professor S. Elumalai, Registrar (UNOM) Welcoming Honorable Minister Anbil Mahes Poyamozhi For the International Conference

#### MANAGEMENT

Facilitating Honorable Minister Anbil Mahes Poyamozhi, Minister of School Education, TN Gov

Release of Book by Honorable Minister Anbil Mahes Poyamozhi, Minister of School Education, Tamil Nadu Government.

#### MANAGEMENT

Presidential Address by **Professor S. Elumalai,** Ph.D, The Registrar, University of Madras

**Speech by Thiru Anbil Mahes Poyamozhi** Minister for School Education, Govt. Of Tamil Nadu

### MANAGEMENT

**Speech by Thiru Anbil Mahes Poyamozhi**Minister for School Education, Govt. Of Tamil Nadu

Facilitation of Guest of Honor by Thiru Anbil Mahes Poyamozhi

On